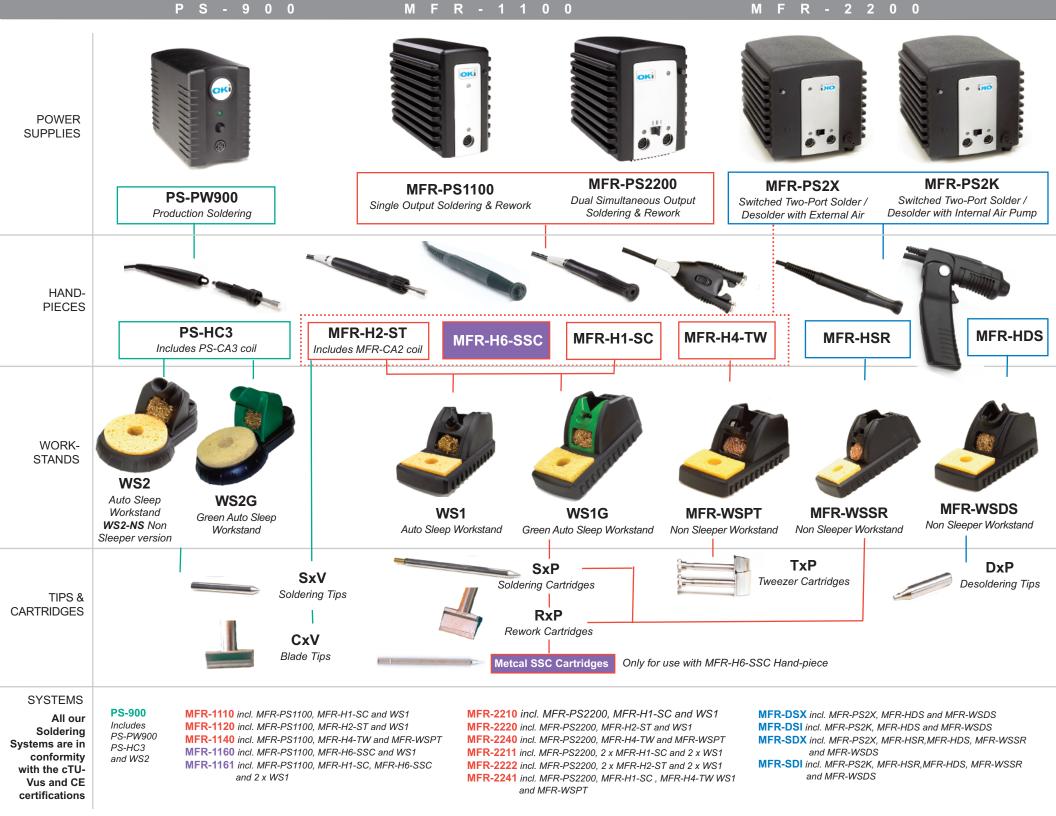

# **Upgrade kits**

### MFR-UK1

Solder Cartridge Hand-piece (MFR-H1-SC) and Workstand (WS1)

### MFR-UK2

Solder Tip Hand-piece (MFR-H2-ST) and Workstand (WS1)

### MFR-UK4

Tweezer Hand-piece (MFR-H4-TW) and Workstand (MFR-WSPT)

### MFR-UK6

Solder Cartridge Hand-piece (MFR-H6-SSC) and Workstand (WS1)

### **Cradles**

WS2CB Black cradle for Auto Sleep Workstand WS2

Green cradle for Auto Sleep Workstand WS2G

WS1CB Black cradle for Auto Sleep Workstand WS1

### WS1CG

Green cradle for Auto Sleep Workstand WS1G

# **Tips and Cartridges**

| Series | Function | Part Code Format | Application | Hand-piece |
|--------|----------|------------------|-------------|------------|
|        |          |                  | • • •       | •          |

### PS-900, MFR-1120 MFR-2220 & MFR-2222 (+ PS-800E & MFR-PST) **TIPS ONLY**

| T<br>F<br>C | Solder<br>Solder<br>Solder | STV-xxxx<br>SFV-xxxx, CFV-xxxx<br>SCV-xxxx, CCV-xxxx | Temp Sensitive<br>FR4/Glass Fiber<br>Ceramic | PS-HC3<br>MFR-H2-ST<br>(MFR-HPS)<br>(PS-HC2) |
|-------------|----------------------------|------------------------------------------------------|----------------------------------------------|----------------------------------------------|
|-------------|----------------------------|------------------------------------------------------|----------------------------------------------|----------------------------------------------|

### MFR-1120, MFR-1140, MFR-2210, MFR-2211, MFR-2240, MFR-2241, MFR-DSI,-DSX,-SDI &-SDX (+ MFR-PTZ & MFR-SCR) **CARTRIDGES ONLY**

| T<br>F<br>C | Solder / Rework<br>Solder / Rework<br>Solder / Rework | STP-xxxx, RTP-xxx<br>SFP-xxxx, RFP-xxx<br>SCP-xxxx, RCP-xxx | Temp Sensitive<br>FR4/Glass Fiber<br>Ceramic | MFR-H1-SC<br>MFR-HSR |  |
|-------------|-------------------------------------------------------|-------------------------------------------------------------|----------------------------------------------|----------------------|--|
| T           | Tweezer                                               | TTP-xxxxx                                                   | Temp Sensitive                               | MFR-H4-TW            |  |
| F           | Tweezer                                               | TFP-xxxxx                                                   | FR4/Glass Fiber                              | (MFR-HPT)            |  |
| С           | Tweezer                                               | TCP-xxxxx                                                   | Ceramic                                      | (IVII II-TIFI)       |  |
| Т           | Desolder                                              | DFP-xxxx                                                    | FR4/Glass Fiber                              | MFR-HDS              |  |
| F           | Desolder                                              | DCP-xxxx                                                    | Ceramic                                      | INIT U-LIDS          |  |

# **Product Migration Path**

| OLD SYSTEM       | Consumables          | NEW SYSTEM                      | Consumables                 | Hand-pieces                           | Difference / Benefit                                                                                                                                         |
|------------------|----------------------|---------------------------------|-----------------------------|---------------------------------------|--------------------------------------------------------------------------------------------------------------------------------------------------------------|
| MFR-PST          | SxV                  | MFR-1120,<br>MFR-2220, MFR-2222 | SxV, CxV                    | Backward<br>and forward<br>compatible | The MFR-2200 features increased power, offering improved thermal performance and dual simultaneous operation of two hand-pieces, rather than switched ports. |
| MFR-SRC/PTZ      | SxP, DxP<br>TxP, RxP | MFR-1110, MFR-1140<br>MFR-2210  | SxP, DxP<br>TxP, CxV<br>RxP |                                       |                                                                                                                                                              |
| PS-800 / PS-800E | PHT<br>S <b>x</b> V  | PS-900                          | SxV                         | Backward<br>and forward<br>compatible | The PS-900 is a low cost P2P soldering system with significantly increased power and performance. Metal housing vs. plastic housing.                         |