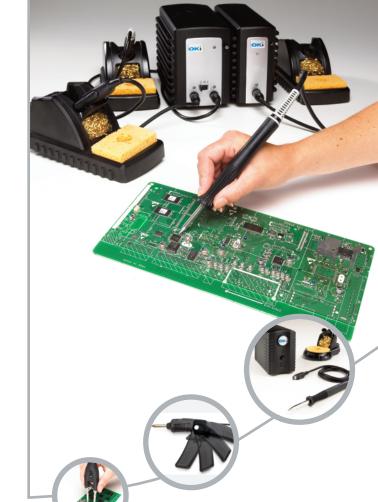

simultaneous operation of two hand-pieces, rather than switched ports. |
| MFR-SRC/PTZ      | SxP, DxP<br>TxP, RxP | MFR-1110, MFR-1140<br>MFR-2210  | SxP, DxP<br>TxP, CxV<br>RxP |                                       |                                                                                                                                                              |
| PS-800 / PS-800E | PHT<br>S <b>x</b> V  | PS-900                          | SxV                         | Backward<br>and forward<br>compatible | The PS-900 is a low cost P2P soldering system with significantly increased power and performance. Metal housing vs. plastic housing.                         |

Please note: built in sleeper/shutdown functionality will be lost when using new hand-piece on older systems.



# Hand Soldering & Rework **Product Guide**

PS-900 & MFR Series