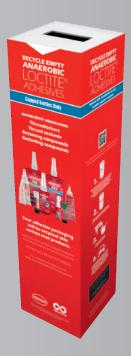

# 2. What are the benefits of participating in the Adhesive Recycling Program?

**Increased Sustainability** – Our Adhesive Recycling Program will enhance your company-wide sustainability goals.

**Recycling Made Easier** – We will provide you with durable collection boxes and convenient return shipping. Boxes are:

- Made from recycled, double-wall corrugate
- Available in three convenient sizes
- Equipped with a pre-affixed return shipping label

**Customer Support** – TerraCycle customer support is available weekdays to answer questions about the recycling program, and Henkel representatives will help with your box order.

#### 4. Approximately how many bottles can fit in each box?

The number will vary depending on bottle size and other factors, but we estimate that the following number of bottles will fit in each box:

**Large Box:** Approximately 890 bottles **Medium Box:** Approximately 455 bottles **Small Box:** Approximately 170 bottles