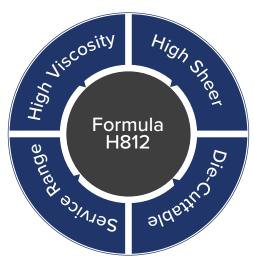

## Selecting the Right Adhesive is Quick and Easy.

Our experts will help you choose the ideal combination of melting point, bond strength, service life and chemistry to create the most effective adhesive solution. Formula H812 from GDI Adhesives is a die-cuttable, tough adhesive with high shear strength. This formula provides a tamper-evident bond that builds in strength quickly and can overcome the forces of hinge memory.

This adhesive is used in a variety of Industries including tape & label as well as product assembly.

- A good combination of both cohesive and adhesive strength properties
- (C) Wide service temperature range
- (1) High Viscosity 14,200 to 24,500 CPs @ 350°F
- Melting Point 203°F to 215°F