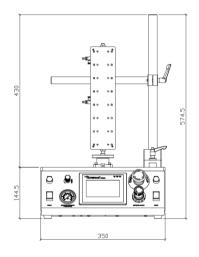

## **Specifications**

| Item Number             | F1300N.2                                 |
|-------------------------|------------------------------------------|
| Cycle Initiation        | Manual or Automatic                      |
| Z-Axis Cylinder Travel  | 100 mm (4")                              |
| Rotation Speed          | 0-60rpm                                  |
| Air Input               | 70 - 100 psi (5 - 7 bar)                 |
| Air Output              | 0 - 100 psi (0.07 - 7 bar)               |
| Dimensions (WxDxH)      | 350 x 482 x 575mm<br>(13.8 x 19 x 22.6") |
| Work Load               | 2 kg (4.4 lb)                            |
| Tool Load               | 10 kg (22.0 lb)                          |
| Working Area (Diameter) | 300 mm (12")                             |
| Weight                  | 15.5 kg (34.2lb)                         |