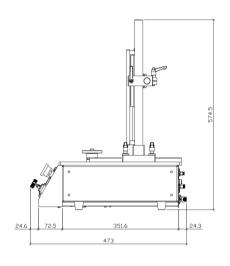

## **Specifications**

| Item Number             | F1300N.2                                 |
|-------------------------|------------------------------------------|
| Cycle Initiation        | Manual or Automatic                      |
| Z-Axis Cylinder Travel  | 100 mm (4")                              |
| Rotation Speed          | 0-60rpm                                  |
| Air Input               | 70 - 100 psi (5 - 7 bar)                 |
| Air Output              | 0 - 100 psi (0.07 - 7 bar)               |
| Dimensions (WxDxH)      | 350 x 482 x 575mm<br>(13.8 x 19 x 22.6") |
| Work Load               | 2 kg (4.4 lb)                            |
| Tool Load               | 10 kg (22.0 lb)                          |
| Working Area (Diameter) | 300 mm (12")                             |
| Weight                  | 15.5 kg (34.2lb)                         |