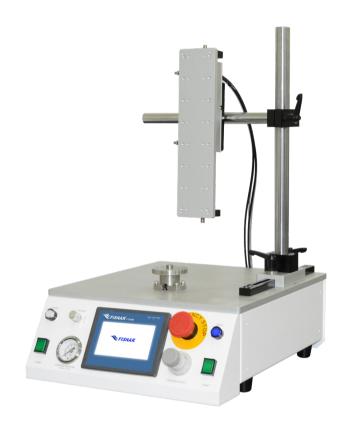

# F1300N.2 Rotary Dispensing Table

The F1300N.2 rotary table provides a simple and efficient method of dispensing a circular pattern on areas that can sometimes be difficult to access. The Z-axis tilt is easily and quickly adjusted for controlled rotary dispensing at a fixed angle, onto a vertical wall within a cylindrical part or on an outside wall or top surface.

Suitable for dispensing adhesives, silicones, greases, and lubricants, the F1300N.2 is versatile in controlling dispensing from barrels, cartridges, dispense valves or spray valves.

The fully programmable intuitive touchscreen user display allows dispense parameters (i.e. dispense angle, pre and post dispense time and rotation speed) and machine settings to be quickly changed and simultaneously viewed on the home screen.

### **Features**

- Multilingual touch screen LCD display for easy setup and operation
- 0-100 psi fluid pressure regulator & gauge
- 9 programmable memory slots
- 3 operation modes (Standard, Pulse & Index)
- 6 channel I/O circuit
- Password protected operator lockout
- Dispense cycle counter & limit
- Auto Cycle function
- Worldwide compatible power supply