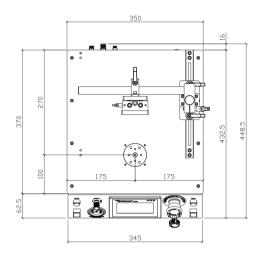

## **Specifications**

| Item Number             | F1300N.2                                 |
|-------------------------|------------------------------------------|
| Cycle Initiation        | Manual or Automatic                      |
| Z-Axis Cylinder Travel  | 100 mm (4")                              |
| Rotation Speed          | 0-60rpm                                  |
| Air Input               | 70 - 100 psi (5 - 7 bar)                 |
| Air Output              | 0 - 100 psi (0.07 - 7 bar)               |
| Dimensions (WxDxH)      | 350 x 482 x 575mm<br>(13.8 x 19 x 22.6") |
| Work Load               | 2 kg (4.4 lb)                            |
| Tool Load               | 10 kg (22.0 lb)                          |
| Working Area (Diameter) | 300 mm (12")                             |
| Weight                  | 15.5 kg (34.2lb)                         |