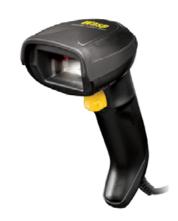

PULL TAG / SCANNER

- Simple labeling system
- Scan immediately or end of day
- Perfect for all product sizes

**RFID GATEWAY** 

- Auto transaction option for rooms, cages, or point-of-use locations
- Works well with flammable or refrigerated products
- Perfect for all product sizes & types