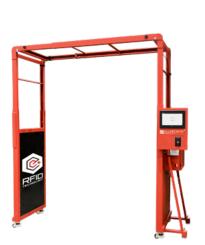

PULL TAG / SCANNER

- Simple labeling system
- Scan immediately or end of day
- Perfect for all product sizes

**RFID GATEWAY** 

- Auto transaction option for rooms, cages, or point-of-use locations
- Works well with flammable or refrigerated products
- Perfect for all product sizes & types