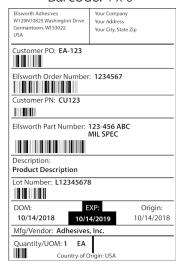

# Custom Labeling Services

## Improving the Inventory Management Process

Ellsworth Adhesives understands the value custom labeling brings, and clear/accurate data combined with proper label placement are important to a customer's process. To accomplish this, Ellsworth Adhesives has developed a highly integrated labeling system along with label placement standards that significantly reduces manual inputs; minimizing the risk for data entry errors and enforces best practice labeling guidelines across multiple container types.



## Standard Label Formats\*

## Barcode: 4 x 6"



## Basic Ship: 4 x 6"



## EAS 1:2 × 1.5"

| Origin: 10/14/2018<br>Item: Adhesive/Sealan         | o:10/14/2019               |
|-----------------------------------------------------|----------------------------|
| Mfg: Al<br>Order#: 1234567<br>Pick Ticket: 01234567 | EAS Shipped:<br>10/14/2018 |

#### EAS 2: 2 × 1.5"

| PN: 123-456 ABC MIL SPEC |               |
|--------------------------|---------------|
| PO: EA-123               |               |
| Cust PN: CU-123          |               |
| Lot: L12345678           | _             |
|                          | 10/14/2019    |
| Origin: 10/14/2018       |               |
| Item: Adhesive/Sealant   |               |
| Mfg: Al                  | EAC China and |
| Order#: 1234567          | EAS Shipped:  |
| Pick Ticket: 01234567