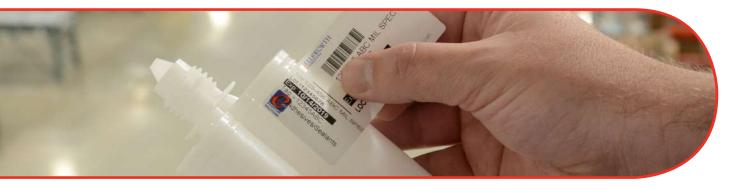

## Labeling Guidelines

Ellsworth Adhesives avoids covering lot specific, instructional, hazardous information, or apply labels to lids. Labels are placed near the top of the container when possible.

GHS pictograms are never covered.