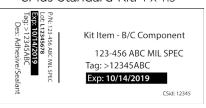

2 × 1.5"

| PN: 123-456 ABC MIL SPEC |               |
|--------------------------|---------------|
| PO: EA-123               |               |
| Cust PN: CU-123          |               |
| Lot: L12345678           | _             |
|                          | 10/14/2019    |
| Origin: 10/14/2018       |               |
| Item: Adhesive/Sealant   |               |
| Mfg: Al                  | EAC China and |
| Order#: 1234567          | EAS Shipped:  |
| Pick Ticket: 01234567    | 10/14/2018    |

## **Custom Labeling**

provides value and improves the production process offering:

- Clear Accurate Data
- Flexible Fields
- Linear or 2-D Barcodes
- Full Lot Traceability
- Custom Label Formats
   Available Upon Request

## ePlus\*\* Standard 4 x 1.5"



#### ePlus Standard Kit: 4 x 1.5"



## ePlus RFID\*\*\*: 4 x 1.5"



## \* Custom Label Sizes Available Upon Request.

\*\*\*ePlus is Ellsworth Adhesives' web-based inventory management program that utilizes multiple types of labels to track inventory automatically.

\*\*\*RFID: Radio Frequency Identification.





## Label Placement



## Labeling Guidelines

Ellsworth Adhesives avoids covering lot specific, instructional, hazardous information, or apply labels to lids. Labels are placed near the top of the container when possible.

GHS pictograms are never covered.





















W129 N10825 Washington Drive, Germantown, WI 53022

I (800)888-0698 | ellsworth.com info@ellsworth.com