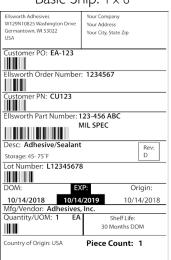

# Custom Labeling Services

## Improving the Inventory Management Process

Ellsworth Adhesives understands the value custom labeling brings, and clear/accurate data combined with proper label placement are important to a customer's process. To accomplish this, Ellsworth Adhesives has developed a highly integrated labeling system along with label placement standards that significantly reduces manual inputs; minimizing the risk for data entry errors and enforces best practice labeling guidelines across multiple container types.



## Standard Label Formats\*

## Barcode: 4 x 6"



## Basic Ship: 4 x 6"



## EAS 1:2 × 1.5"

| Origin: 10/14/2018<br>Item: Adhesive/Sealan         | o:10/14/2019               |
|-----------------------------------------------------|----------------------------|
| Mfg: Al<br>Order#: 1234567<br>Pick Ticket: 01234567 | EAS Shipped:<br>10/14/2018 |

#### EAS 2: 2 × 1.5"

| PN: 123-456 ABC MIL SPEC |               |
|--------------------------|---------------|
| PO: EA-123               |               |
| Cust PN: CU-123          |               |
| Lot: L12345678           | _             |
|                          | 10/14/2019    |
| Origin: 10/14/2018       |               |
| Item: Adhesive/Sealant   |               |
| Mfg: Al                  | EAC China and |
| Order#: 1234567          | EAS Shipped:  |
| Pick Ticket: 01234567    | 10/14/2018    |

## **