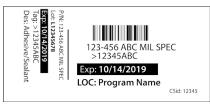

## EAS 1:2 × 1.5"

| Origin: 10/14/2018<br>Item: Adhesive/Sealan         | o:10/14/2019               |
|-----------------------------------------------------|----------------------------|
| Mfg: Al<br>Order#: 1234567<br>Pick Ticket: 01234567 | EAS Shipped:<br>10/14/2018 |

#### EAS 2: 2 × 1.5"

| PN: 123-456 ABC MIL SPEC |               |
|--------------------------|---------------|
| PO: EA-123               |               |
| Cust PN: CU-123          |               |
| Lot: L12345678           | _             |
|                          | 10/14/2019    |
| Origin: 10/14/2018       |               |
| Item: Adhesive/Sealant   |               |
| Mfg: Al                  | EAC China and |
| Order#: 1234567          | EAS Shipped:  |
| Pick Ticket: 01234567    | 10/14/2018    |