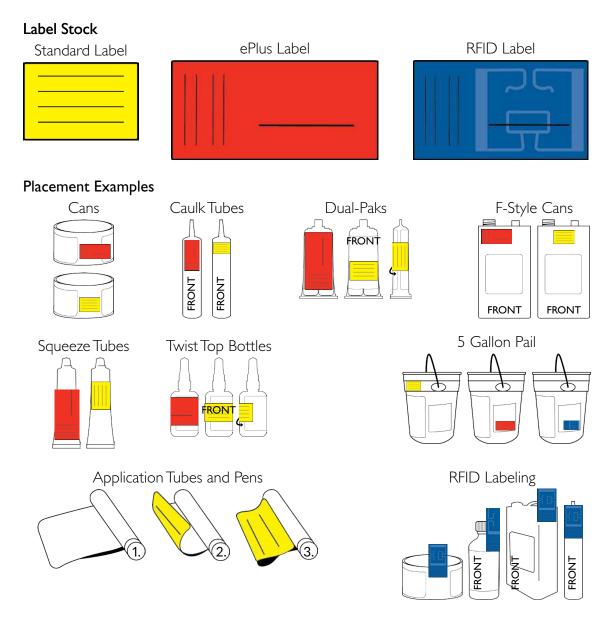

## Label Placement

## Labeling Guidelines

Ellsworth Adhesives avoids covering lot specific, instructional, hazardous information, or apply labels to lids. Labels are placed near the top of the container when possible.

GHS pictograms are never covered.