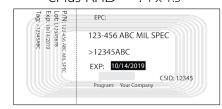

PEC |               |
|--------------------------|---------------|
| PO: EA-123               |               |
| Cust PN: CU-123          |               |
| Lot: L12345678           | _             |
|                          | 10/14/2019    |
| Origin: 10/14/2018       |               |
| Item: Adhesive/Sealant   |               |
| Mfg: Al                  | EAC China and |
| Order#: 1234567          | EAS Shipped:  |
| Pick Ticket: 01234567    | 10/14/2018    |

## **Custom Labeling**

provides value and improves the production process offering:

- Clear Accurate Data
- Flexible Fields
- Linear or 2-D Barcodes
- Full Lot Traceability
- Custom Label Formats
   Available Upon Request

## ePlus\*\* Standard 4 x 1.5"



#### ePlus Standard Kit: 4 x 1.5"



## ePlus RFID\*\*\*: 4 x 1.5"



## \* Custom Label Sizes Available Upon Request.

\*\*\*ePlus is Ellsworth Adhesives' web-based inventory management program that utilizes multiple types of labels to track inventory automatically.

\*\*\*RFID: Radio Frequency Identification.





## Label Placement



## Labeling Guidelines

Ellsworth Adhesives avoids covering lot specific, instructional, hazardous information, or apply labels to lids. Labels are placed near the top of the container when possible.

GHS pictograms are never covered.





















W129 N10825 Washington Drive, Germantown, WI 53022

I (800)888-0698 | ellsworth.com info@ellsworth.com